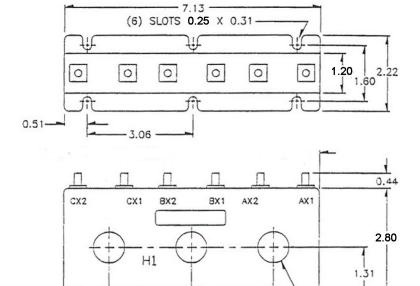

## Three-Phase Current Transformers

| Dimensions        |                         |  |  |
|-------------------|-------------------------|--|--|
| Frequency:        | 50-400 Hz               |  |  |
|                   |                         |  |  |
| Insulation Level: | 0.6kV                   |  |  |
|                   |                         |  |  |
| Weight            | Approximately 1.75 lbs. |  |  |
| Width:            | 7.13"                   |  |  |
| Height:           | 3.22"                   |  |  |
| Length:           | 2.22"                   |  |  |

-2.31

(3) 0.97 DIA. WINDOWS